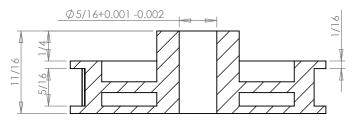

## **SECTION A-A**

## **Part Number:**

75MDF

## **Part Description:**

.0816" Pitch (40 DP) Timing Belt Pulleys For Belts up to 1/4" Wide

Dimensions are in inches Tolerances: Fractional <u>+</u> 0.015

PROPRIETARY AND CONFIDENTIAL:

THE INFORMATION CONTAINED IN THIS DRAWING IS THE SOLE PROPERTY OF PUTNAM PRECISION MOLDING. ANY REPRODUCTION IN PART OR AS A WHOLE WITHOUT THE WRITTEN PERMISSION OF PUTNAM PRECISION MOLDING IS PROHIBITED. INFORMATION IN THIS DRAWING IS PROVIDED FOR REFERENCE ONLY.