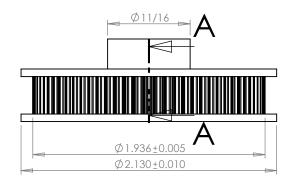

## **Part Number:**

75MDF

## **Part Description:**

.0816" Pitch (40 DP) Timing Belt Pulleys For Belts up to 1/4" Wide

Dimensions are in inches Tolerances: Fractional <u>+</u> 0.015

PROPRIETARY AND CONFIDENTIAL:

THE INFORMATION CONTAINED IN THIS DRAWING IS THE SOLE PROPERTY OF PUTNAM PRECISION MOLDING. ANY REPRODUCTION IN PART OR AS A WHOLE WITHOUT THE WRITTEN PERMISSION OF PUTNAM PRECISION MOLDING IS PROHIBITED. INFORMATION IN THIS DRAWING IS PROVIDED FOR REFERENCE ONLY.