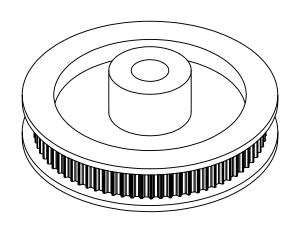

## **Part Number:**

75MDF

## **Part Description:**

.0816" Pitch (40 DP) Timing Belt Pulleys For Belts up to 1/4" Wide

Dimensions are in inches Tolerances: Fractional <u>+</u> 0.015

PROPRIETARY AND CONFIDENTIAL:

THE INFORMATION CONTAINED IN THIS DRAWING IS THE SOLE PROPERTY OF PUTNAM PRECISION MOLDING. ANY REPRODUCTION IN PART OR AS A WHOLE WITHOUT THE WRITTEN PERMISSION OF PUTNAM PRECISION MOLDING IS PROHIBITED. INFORMATION IN THIS DRAWING IS PROVIDED FOR REFERENCE ONLY.